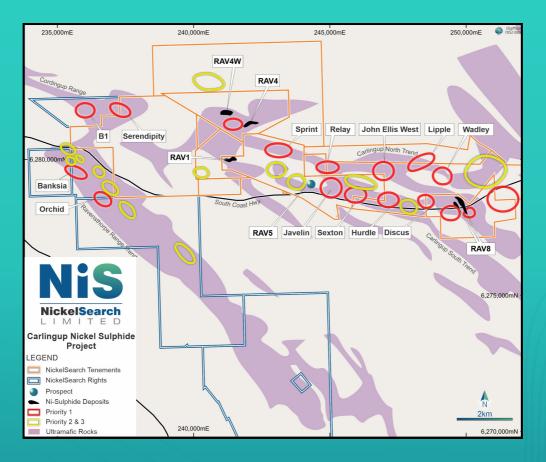

## **ABOUT US**

NickelSearch Limited (ASX: NIS) is a nickel sulphide explorer focused on advancing its 100% owned Carlingup Nickel Project located nearby Ravensthorpe, Western Australia. The asset has an existing resource base of 155kt contained nickel. An integrated and systematic nickel sulphide targeting study identified and prioritised 30+ greenfield exploration targets across the Carlingup tenement package, with 14 Priority 1 targets.

## **CURRENT FOCUS:**

1. RC drilling underway at B1, Serendipity, Lipple and Wadley

2. Diamond drilling to follow at Sexton and RAV8