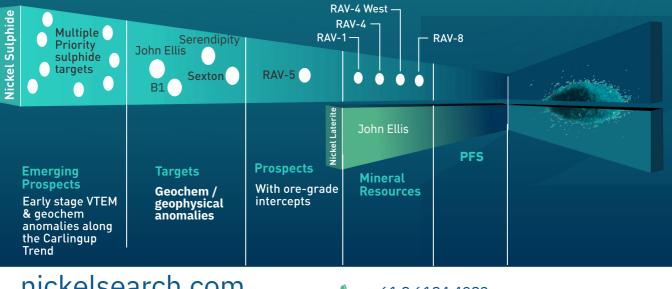

r in a tier 1 location proximal to IGO's Forrestania and First Quantum Minerals' Ravensthorpe

Extensive exploration campaign underway at the underexplored Carlingup Nickel Project, aiming to make greenfields discovery, unlock significant potential at depth and build upon existing resources

Testing for lithium potential, with early encouraging signs

Clear pathway into battery metals supply chain

## **Funnel to Production**

3

4

## Australia's emerging battery minerals explorer



# **PROJECT HIGHLIGHTS**

### **Historic Production**

 RAV8 produced 468.1 kt @ 3.45% for 16.1 kt Ni, 2000 - 2007

### **Current Resources**

- Indicated Nickel Sulphide 8.3Mt @ 0.52% for 42.3 kt Ni
- Inferred Nickel Sulphide 3.4Mt @ 0.67% for 22.6 kt Ni
- Inferred Nickel Laterite 16Mt @ 0.56% for 90 kt Ni



 $\nabla Z$ 

## nickelsearch.com ASX: **NIS**

## +61 8 6184 4983

information@nickelsearch.com



## **CURRENT FOCUS:**

1. RC drilling underway at B1, Serendipity, Lipple and Wadley

2. Diamond drilling to follow at Sexton and RAV8

# WHY INVEST:



A dominant land position in a highly prospective greenstone nickel belt (>10km strike)



Existing, shallow mineralisation with

proven historical high grade nickel production (16.1kt Ni at 3.45%)



High priority brownfield & greenfield targets

Near-term mining & processing optionality

NMM

A clear exploration strategy led by a dedicated team with a proven nickel exploration & production track record



Excellent exposure to an emerging

green energy materials supplier



Committed to sustainable resource development

Strategically posi